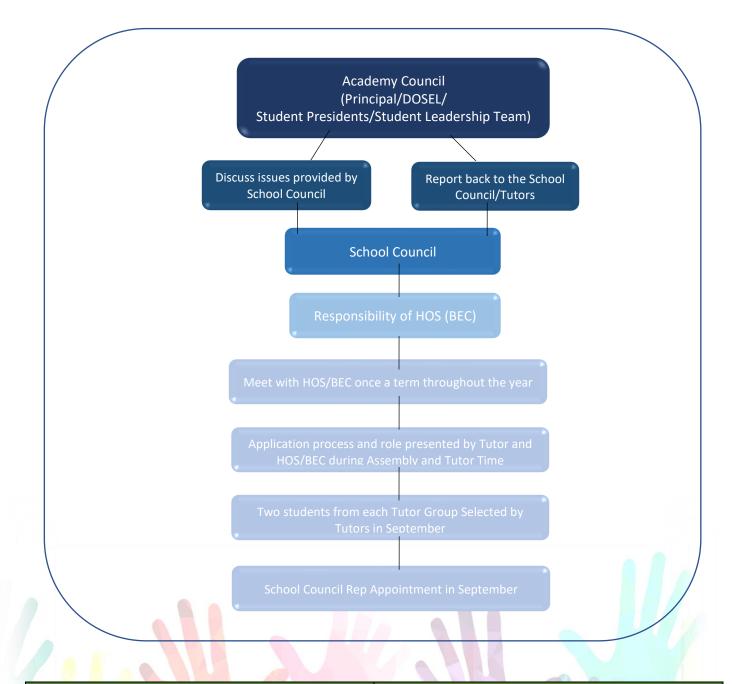

## **Academy and School Council Structure**

| Roles                                                  | Qualities                 |
|--------------------------------------------------------|---------------------------|
| Lead discussions within your Tutor Group               | Committed to the Academy  |
| Take notes and provide feedback to the Student         | Reliable                  |
| Leadership Team at School Council                      |                           |
| Lead as an example and role model for others to follow | Good listener             |
| Provide support at academy events                      | Hardworking               |
| Engage in the academy enrichment programme             | Friendly and approachable |

Interested in the role as the School Council Representative for your Tutor Group? Speak to your Tutor in September when the application process is open