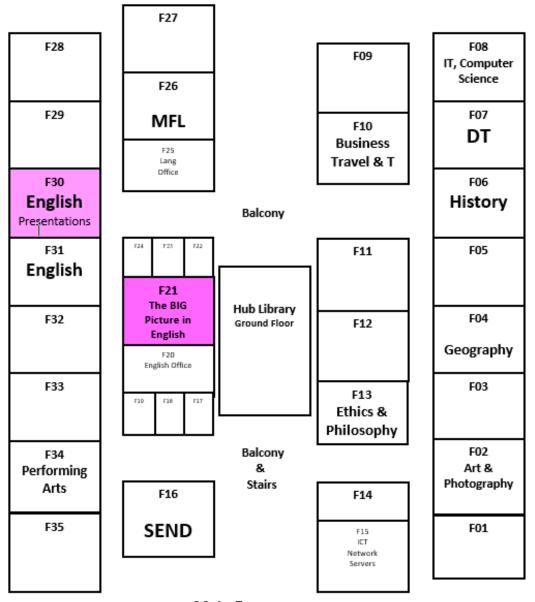

## Map below for sessions and subject areas

## Year 11 Achievement Evening The Hub – First Floor

Main Entrance