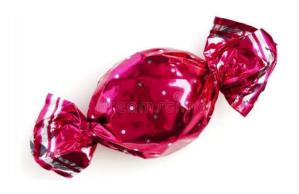

## Learning Objective Create an enlarged Tonal Drawing of a sweet in a wrapper

Choose one of the three sweet pictures to copy and create an enlarged Tonal Drawing of.

Success Criteria
You have enlarged the sweet
You have shown the shape of the sweet and
wrapper
You have used to to show highlights,
showdows and mid tones