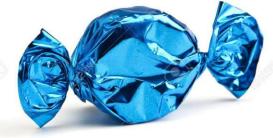

## Learning Objective Create an enlarged Tonal Drawing of a sweet in a wrapper

Choose one of the three sweet pictures to copy and create an enlarged Tonal Drawing of.

Success Criteria
You have enlarged the sweet
You have shown the shape of the sweet and
wrapper
You have used to to show highlights,
showdows and mid tones