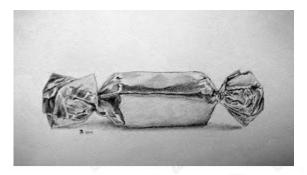

What do you like about this drawing?

How could.it be improved?

## Learning Objective Create an enlarged Tonal Drawing of a sweet in a wrapper

Choose one of the three sweet pictures to copy and create an enlarged Tonal Drawing of.

Success Criteria
You have enlarged the sweet
You have shown the shape of the sweet and
wrapper
You have used to to show highlights,
showdows and mid tones