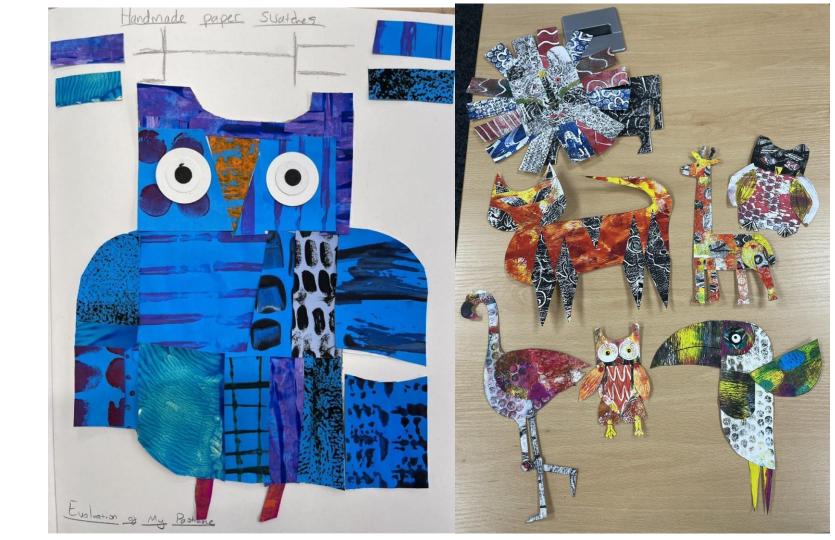

## From this:

## To this:

4. Once you are happy with the way your animal looks - glue all the pieces down. Your glue stick should work **IF** you hold the pieces down.