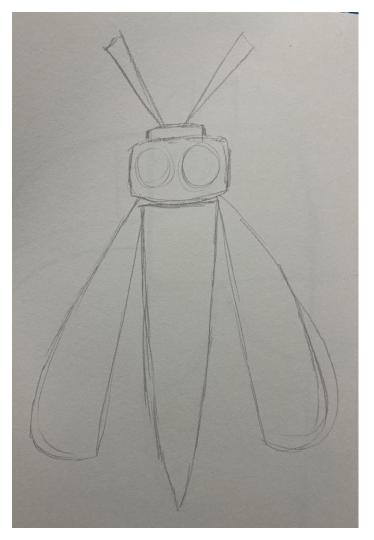

## From this:

## Draw the outlines of your animal in pencil first

Then start to cut and arrange your patterned papers