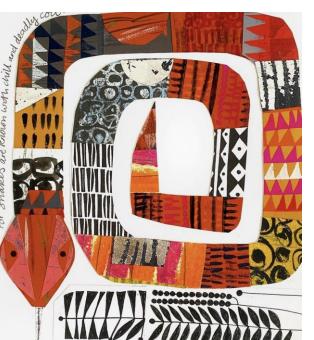

# Animal Parade Year 7 Summer Term

Learning Objective: To create a **Clare Youngs style collaged animal** with patterned paper

What can you tell me about this?

What do you notice?