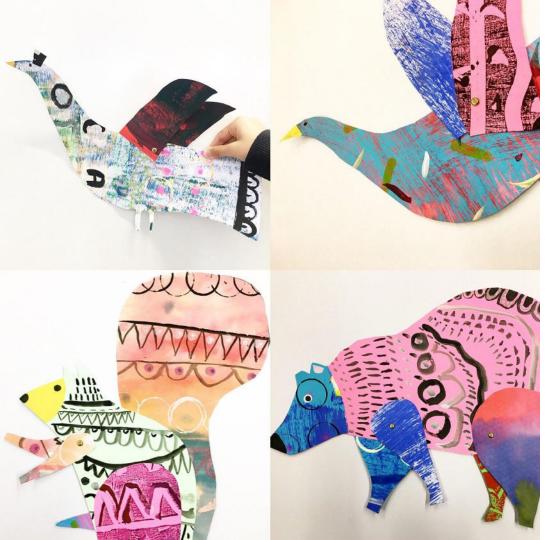

What can you tell me about this?

What do you notice?





















## How to start your Clare Youngs inspired animal design



- Layout your papers see what you have and which colours work well together.
- Draw the outline of your chosen animal on A4 paper (think carefully about how you fill the space - don't make your animal too big or too small)
- Start cutting your papers to size and experimenting with where you would like to place them

## From this:



## To this:

4. Once you are happy with the way your animal looks - glue all the pieces down. Your glue stick should work **IF** you hold the pieces down.



## Draw the outlines of your animal in pencil first



Then start to cut and arrange your patterned papers







## Examples created by students



These are more simplistic designs

# I think you can create more detailed designs







# My example



#### 8 Pioneer







## How to start your Clare Youngs inspired animal design



- Layout your papers see what you have and which colours work well together.
- Draw the outline of your chosen animal on A4 paper (think carefully about how you fill the space - don't make your animal too big or too small)
- Start cutting your papers to size and experimenting with where you would like to place them

## From this:



## To this:

4. Once you are happy with the way your animal looks - glue all the pieces down. Your glue stick should work **IF** you hold the pieces down.