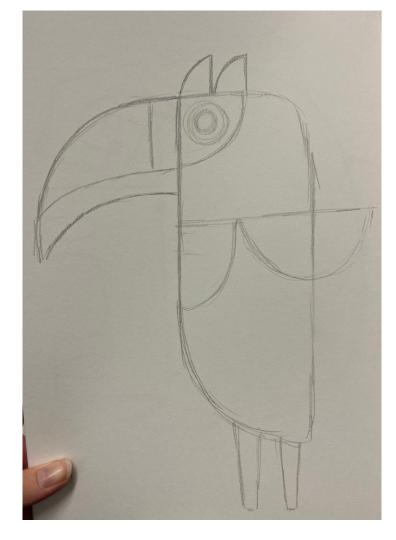

# Animal Parade Year 7 Summer Term



Learning Objective: To create a **Clare Youngs style collaged animal** with patterned paper



























What can you tell me about this?

What do you notice?





















## How to start your Clare Youngs inspired animal design



- Layout your papers see what you have and which colours work well together.
- Draw the outline of your chosen animal on A4 paper (think carefully about how you fill the space - don't make your animal too big or too small)
- Start cutting your papers to size and experimenting with where you would like to place them

## From this:



## To this:

4. Once you are happy with the way your animal looks - glue all the pieces down. Your glue stick should work **IF** you hold the pieces down.



## Draw the outlines of your animal in pencil first



Then start to cut and arrange your patterned papers







## Examples created by students



These are more simplistic designs

# I think you can create more detailed designs







# My