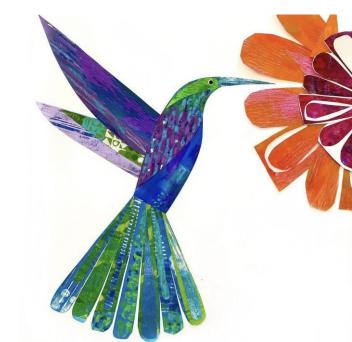

## To this:

4. Once you are happy with the way your animal looks - glue all the pieces down. Your glue stick should work **IF** you hold the pieces down.

# My example