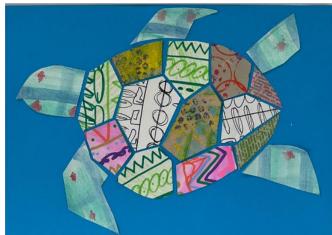

are Youngs inspired animal design



- Layout your papers see what you have and which colours work well together.
- Draw the outline of your chosen animal on A4 paper (think carefully about how you fill the space - don't make your animal too big or too small)
- Start cutting your papers to size and experimenting with where you would like to place them

## From this:



## To this:

4. Once you are happy with the way your animal looks - glue all the pieces down. Your glue stick should work **IF** you hold the pieces down.



## Draw the outlines of your animal in pencil first



Then start to cut and arrange your patterned papers







## Examples created by students



These are more simplistic designs

# I think you can create more detailed designs







# My example



#### 8 Pioneer







## How to start your Clare Youngs inspired animal design



- Layout your papers see what you have and which colours work well together.
- Draw the outline of your chosen animal on A4 paper (think carefully about how you fill the space - don't make your animal too big or too small)
- Start cutting your papers to size and experimenting with where you would like to place them

## From this:



## To this:

4. Once you are happy with the way your animal looks - glue all the pieces down. Your glue stick should work **IF** you hold the pieces down.