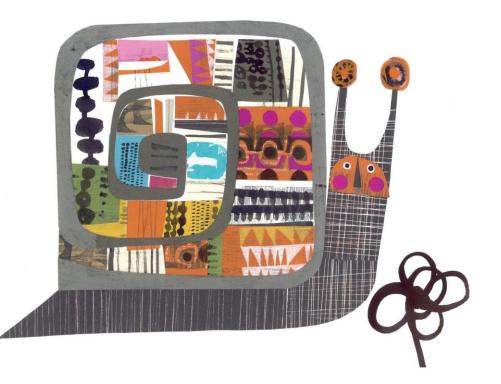

## To this:

4. Once you are happy with the way your animal looks - glue all the pieces down. Your glue stick should work **IF** you hold the pieces down.

## Draw the outlines of your animal in pencil first

Then start to cut and arrange your patterned papers