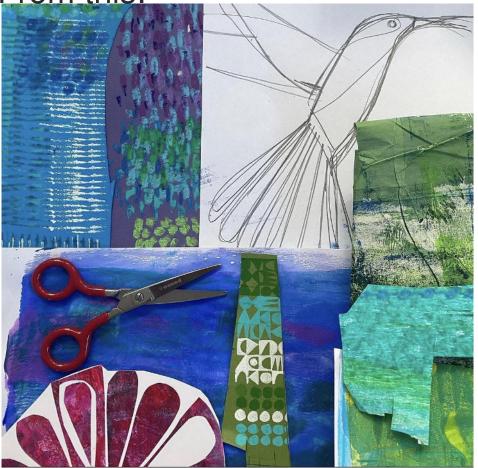

## How to start your Clare Youngs inspired animal design

- Layout your papers see what you have and which colours work well together.
- Draw the outline of your chosen animal on A4 paper (think carefully about how you fill the space - don't make your animal too big or too small)
- Start cutting your papers to size and experimenting with where you would like to place them

## From this:

## Draw the outlines of your animal in pencil first

Then start to cut and arrange your patterned papers