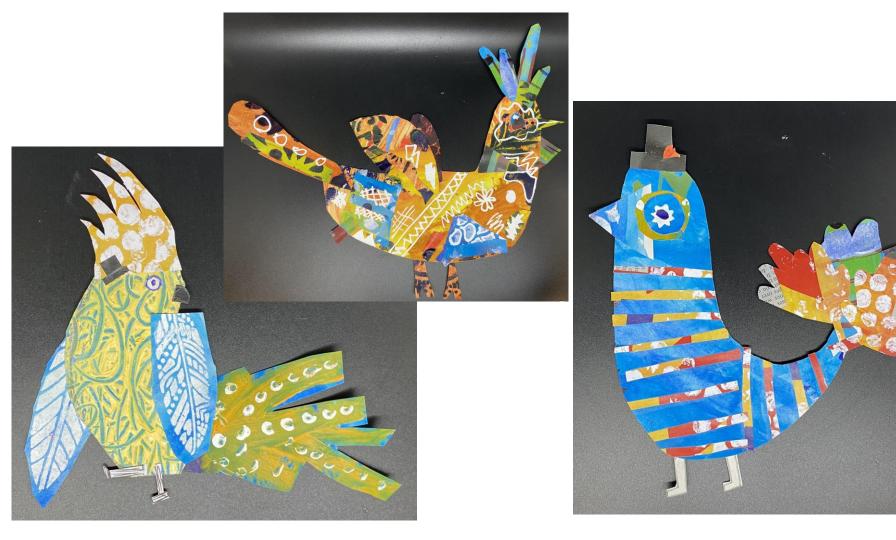

## How to start your Clare Youngs inspired animal design



- Layout your papers see what you have and which colours work well together.
- Draw the outline of your chosen animal on A4 paper (think carefully about how you fill the space - don't make your animal too big or too small)
- Start cutting your papers to size and experimenting with where you would like to place them

## From this:



## To this:

4. Once you are happy with the way your animal looks - glue all the pieces down. Your glue stick should work **IF** you hold the pieces down.



## Draw the outlines of your animal in pencil first



Then start to cut and arrange your patterned papers







## Examples created by students



These are more simplistic designs

# I think you can create more detailed designs







# My example



#### 8 Pioneer







## How to start your Clare Youngs inspired animal design



- Layout your papers see what you have and which colours work well together.
- Draw the outline of your chosen animal on A4 paper (think carefully about how you fill the space - don't make your animal too big or too small)
- Start cutting your papers to size and experimenting with where you would like to place them

## From this:



## To this:

4. Once you are happy with the way your animal looks - glue all the pieces down. Your glue stick should work **IF** you hold the pieces down.