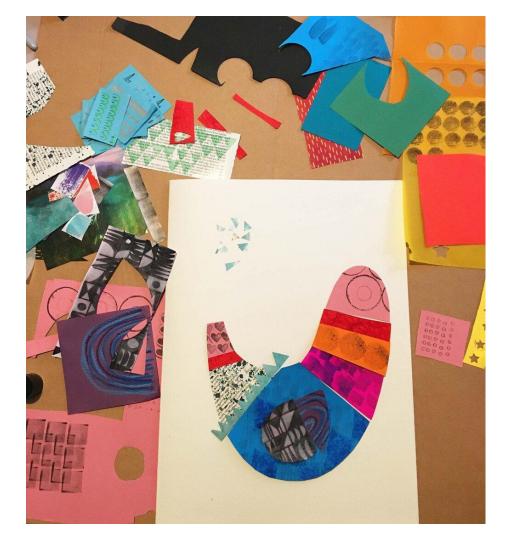

## How to start your Clare Youngs inspired animal design

- Layout your papers see what you have and which colours work well together.
- Draw the outline of your chosen animal on A4 paper (think carefully about how you fill the space - don't make your animal too big or too small)
- Start cutting your papers to size and experimenting with where you would like to place them

## From this:

## To this:

4. Once you are happy with the way your animal looks - glue all the pieces down. Your glue stick should work **IF** you hold the pieces down.