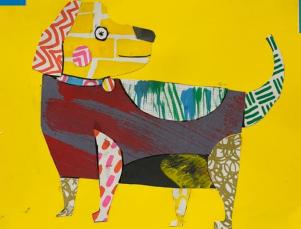

e Youngs inspired animal design



- Layout your papers see what you have and which colours work well together.
- Draw the outline of your chosen animal on A4 paper (think carefully about how you fill the space - don't make your animal too big or too small)
- Start cutting your papers to size and experimenting with where you would like to place them

## From this:



## To this:

4. Once you are happy with the way your animal looks - glue all the pieces down. Your glue stick should work **IF** you hold the pieces down.



## Draw the outlines of your animal in pencil first



Then start to cut and arrange your patterned papers







## Examples created by students



These are more simplistic designs

# I think you can create more detailed designs







# My example



#### 8 Pioneer







## How to start your Clare Youngs inspired animal design



- Layout your papers see what you have and which colours work well together.
- Draw the outline of your chosen animal on A4 paper (think carefully about how you fill the space - don't make your animal too big or too small)
- Start cutting your papers to size and experimenting with where you would like to place them

## From this:



## To this:

4. Once you are happy with the way your animal looks - glue all the pieces down. Your glue stick should work **IF** you hold the pieces down.