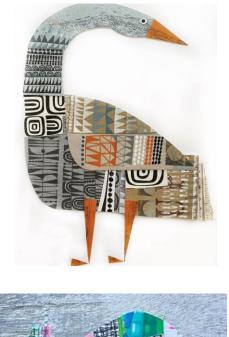

# Animal Parade Year 7 Summer Term



Learning Objective: To create a **Clare Youngs style collaged animal** with patterned paper



























What can you tell me about this?

What do you notice?





















## How to start your Clare Youngs inspired animal design



- Layout your papers see what you have and which colours work well together.
- Draw the outline of your chosen animal on A4 paper (think carefully about how you fill the space - don't make your animal too big or too small)
- Start cutting your papers to size and experimenting with where you would like to place them

## From this:



## To this:

4. Once you are happy with the way your animal looks - glue all the pieces down. Your glue stick should work **IF** you hold the pieces down.



## Draw the outlines of your animal in pencil first



Then start to cut and arrange your patterned papers







## Examples created by students



These are mor