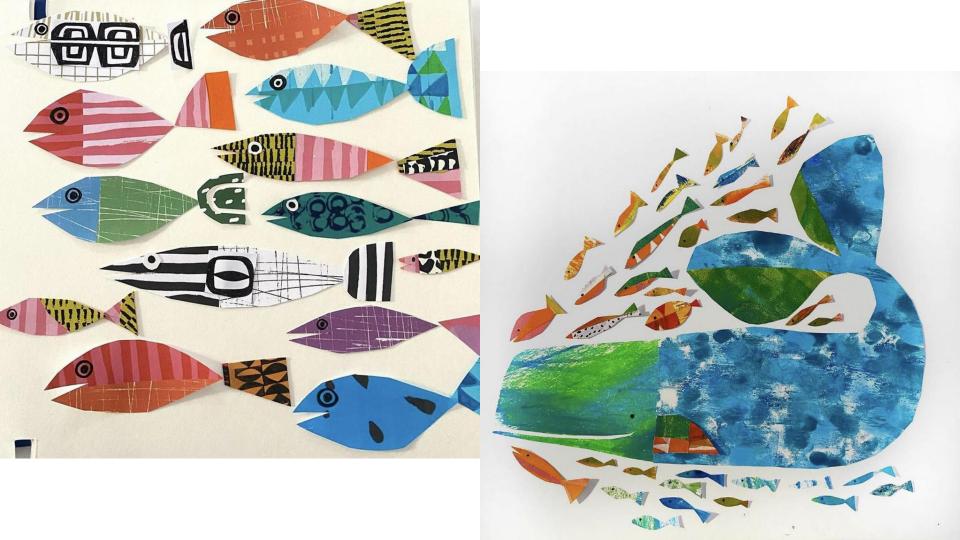

# Animal Parade Year 7 Summer Term

Learning Objective: To create a **Clare Youngs style collaged animal** with patterned paper

What can you tell me about this?

What do you notice?

# I think you can create more detailed designs