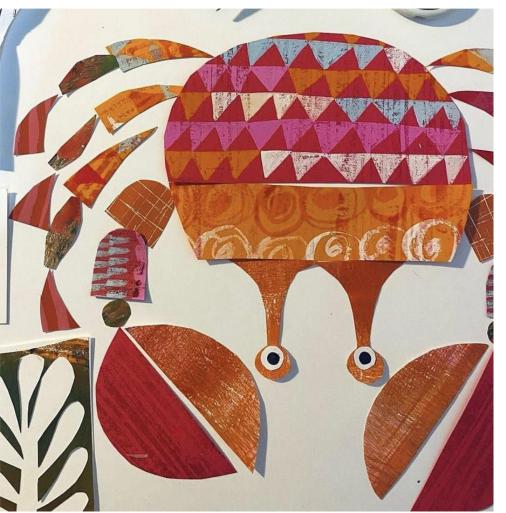

## From this:

## How to start your Clare Youngs inspired animal design

- Layout your papers see what you have and which colours work well together.
- Draw the outline of your chosen animal on A4 paper (think carefully about how you fill the space - don't make your animal too big or too small)
- Start cutting your papers to size and experimenting with where you would like to place them