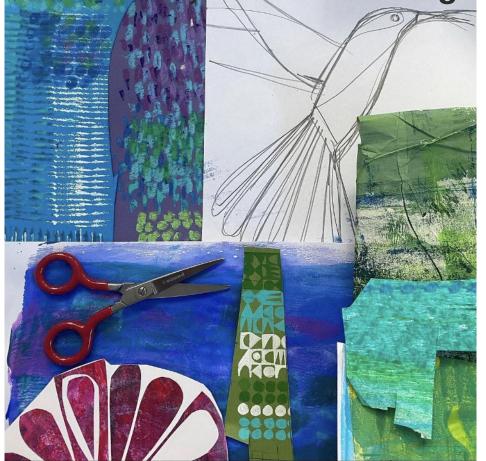

## From this:

## How to start your Clare Youngs inspired animal design

- Layout your papers see what you have and which colours work well together.
- Draw the outline of your chosen animal on A4 paper (think carefully about how you fill the space - don't make your animal too big or too small)
- Start cutting your papers to size and experimenting with where you would like to place them