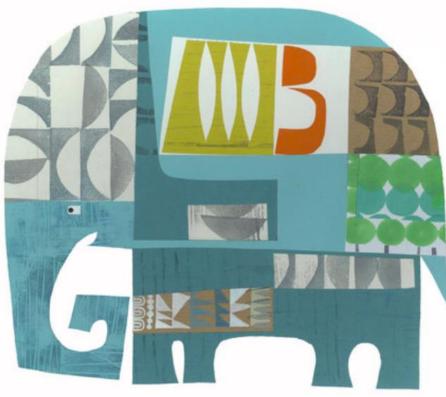

# Animal Parade Year 7 Summer Term

Learning Objective: To create a **Clare Youngs style collaged animal** with patterned paper

What can you tell me about this?

What do you notice?