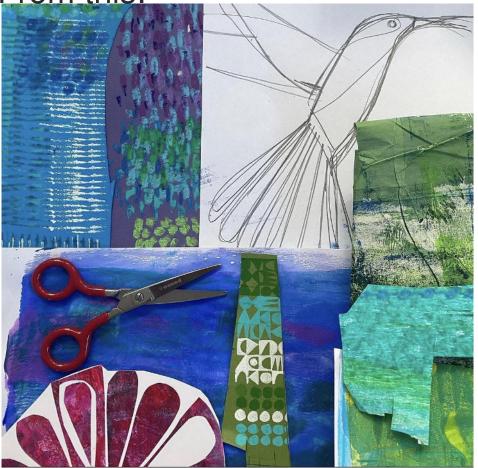

## From this:

## How to start your Clare Youngs inspired animal design

- Layout your papers see what you have and which colours work well together.
- Draw the outline of your chosen animal on A4 paper (think carefully about how you fill the space - don't make your animal too big or too small)
- Start cutting your papers to size and experimenting with where you would like to place them