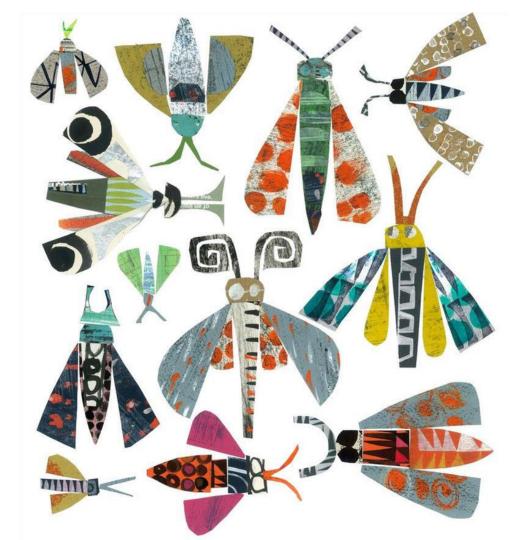

## To this:

4. Once you are happy with the way your animal looks - glue all the pieces down. Your glue stick should work **IF** you hold the pieces down.

## Draw the outlines of your animal in pencil first

Then start to cut and arrange your patterned papers