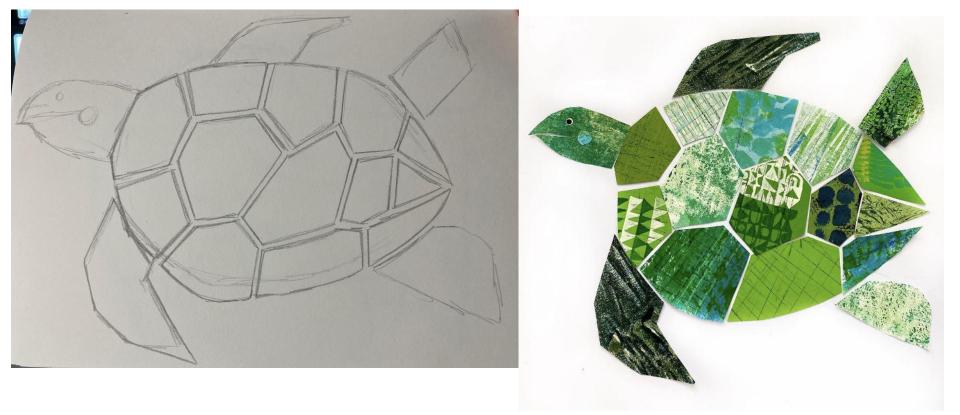

## From this:

## To this:

4. Once you are happy with the way your animal looks - glue all the pieces down. Your glue stick should work **IF** you hold the pieces down.