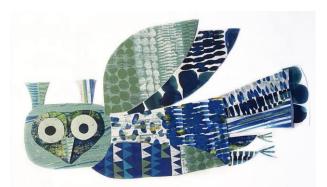

# Animal Parade Year 7 Summer Term



Learning Objective: To create a **Clare Youngs style collaged animal** with patterned paper



























What can you tell me about this?

What do you notice?





















## How to start your Clare Youngs inspired animal design



- Layout your papers see what you have and which colours work well together.
- Draw the outline of your chosen animal on A4 paper (think carefully about how you fill the space - don't make your animal too big or too small)
- Start cutting your papers to size and experimenting with where you would like to place them

## From this:



## To this:

4. Once you are happy with the way your animal looks - glue all the pieces down. Your glue stick should work **IF** you hold the pieces down.



## Draw the outlines of your animal in pencil first



Then start to cut and arrange your patterned papers







## Examples created by students



These are