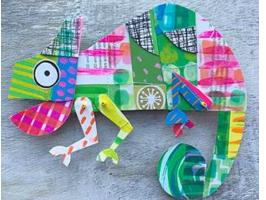

# Animal Parade Year 7 Summer Term



Learning Objective: To create a **Clare Youngs style collaged animal** with patterned paper



























What can you tell me about this?

What do you notice?





















## How to start your Clare Youngs inspired animal design



- Layout your papers see what you have and which colours work well together.
- Draw the outline of your chosen animal on A4 paper (think carefully about how you fill the space - don't make your animal too big or too small)
- Start cutting your papers to size and experimenting with where you would like to place them

## From this:



## To this:

4. Once you are happy with the way your animal looks - glue all the pieces down. Your glue stick should work **IF** you hold the pieces down.



## Draw the outlines of your animal in pencil first



Then start to cut and arrange your patterned papers







## Examples created by students



These are more