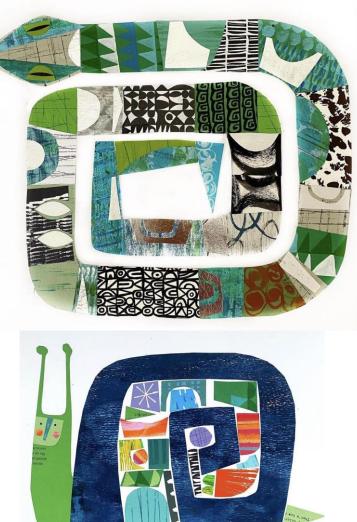

# Animal Parade Year 7 Summer Term



Learning Objective: To create a **Clare Youngs style collaged animal** with patterned paper



























What can you tell me about this?

What do you notice?





















## How to start your Clare Youngs inspired animal design



- Layout your papers see what you have and which colours work well together.
- Draw the outline of your chosen animal on A4 paper (think carefully about how you fill the space - don't make your animal too big or too small)
- Start cutting your papers to size and experimenting with where you would like to place them

## From this:



## To this:

4. Once you are happy with the way your animal looks - glue all the pieces down. Your glue stick should work **IF** you hold the pieces down.



## Draw the outlines of your animal in pencil first



Then start to cut and arrange your patterned papers







## Examples created by students



These are more si