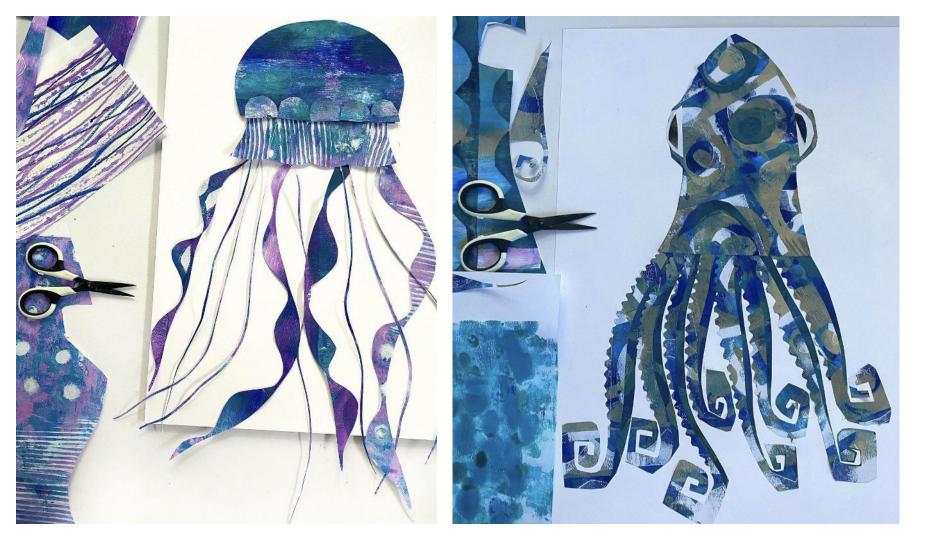

ed animal** with patterned paper



























What can you tell me about this?

What do you notice?





















## How to start your Clare Youngs inspired animal design



- Layout your papers see what you have and which colours work well together.
- Draw the outline of your chosen animal on A4 paper (think carefully about how you fill the space - don't make your animal too big or too small)
- Start cutting your papers to size and experimenting with where you would like to place them

## From this:



## To this:

4. Once you are happy with the way your animal looks - glue all the pieces down. Your glue stick should work **IF** you hold the pieces down.



## Draw the outlines of your animal in pencil first



Then start to cut and arrange your patterned papers







## Examples created by students



These are more simplistic designs

# I think you can create more detailed designs







# My example



#### 8 Pioneer







## How to start your Clare Youngs inspired animal design



- Layout your papers see what you have and which colours work well together.
- Draw the outline of your chosen animal on A4 paper (think carefully about how you fill the space - don't make your animal too big or too small)
- Start cutting your papers to size and experimenting with where you would like to place them

## From this:



## To this:

4. Once you are happy with the way your animal looks - glue all the pieces down. Your glue stick should work **IF** you hold the pieces down.