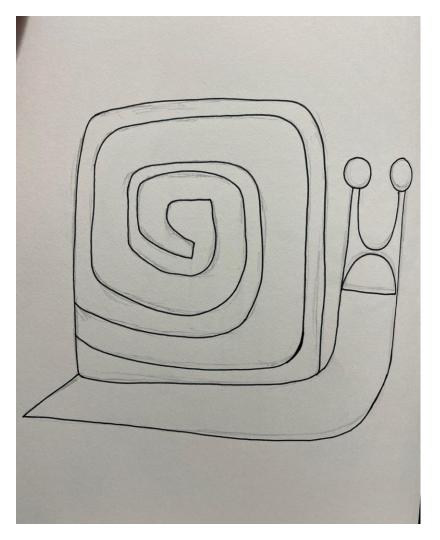

## From this:

## Draw the outlines of your animal in pencil first

Then start to cut and arrange your patterned papers