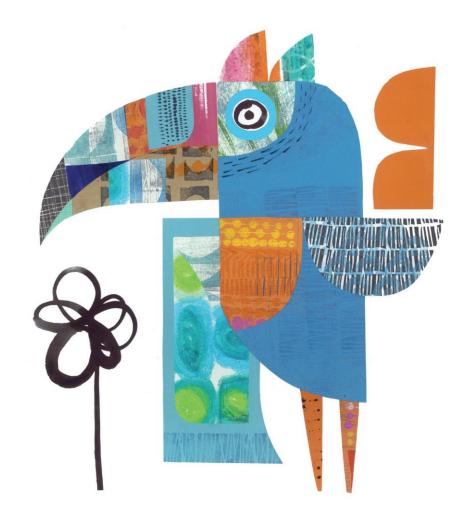

## To this:

4. Once you are happy with the way your animal looks - glue all the pieces down. Your glue stick should work **IF** you hold the pieces down.