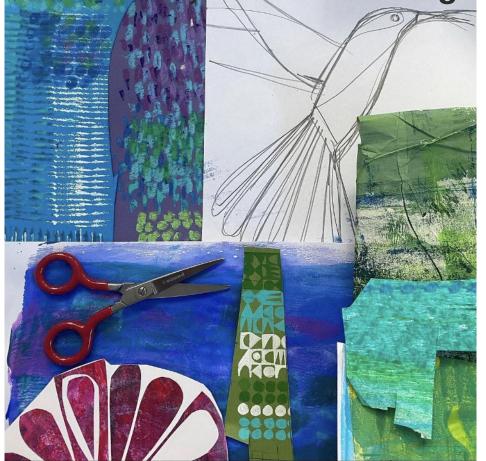

at you have and which colours work well together.
- Draw the outline of your chosen animal on A4 paper (think carefully about how you fill the space - don't make your animal too big or too small)
- Start cutting your papers to size and experimenting with where you would like to place them

## From this:



## To this:

4. Once you are happy with the way your animal looks - glue all the pieces down. Your glue stick should work **IF** you hold the pieces down.



## Draw the outlines of your animal in pencil first



Then start to cut and arrange your patterned papers







## Examples created by students



These are more simplistic designs

# I think you can create more detailed designs







# My example



#### 8 Pioneer







## How to start your Clare Youngs inspired animal design



- Layout your papers see what you have and which colours work well together.
- Draw the outline of your chosen animal on A4 paper (think carefully about how you fill the space - don't make your animal too big or too small)
- Start cutting your papers to size and experimenting with where you would like to place them

## From this:



## To this:

4. Once you are happy with the way your animal looks - glue all the pieces down. Your glue stick should work **IF** you hold the pieces down.