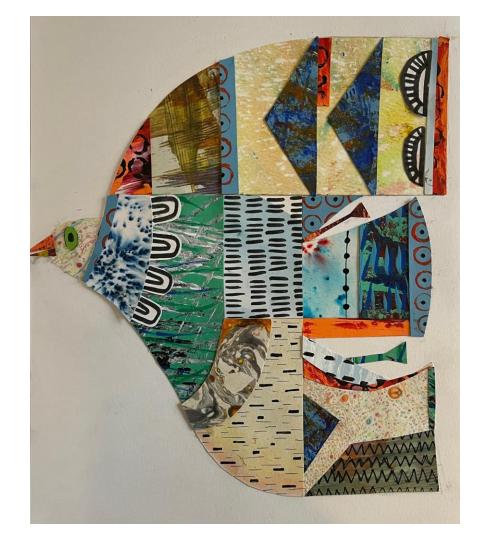

w to start your Clare Youngs inspired animal design



- Layout your papers see what you have and which colours work well together.
- Draw the outline of your chosen animal on A4 paper (think carefully about how you fill the space - don't make your animal too big or too small)
- Start cutting your papers to size and experimenting with where you would like to place them

## From this:



## To this:

4. Once you are happy with the way your animal looks - glue all the pieces down. Your glue stick should work **IF** you hold the pieces down.



## Draw the outlines of your animal in pencil first



Then start to cut and arrange your patterned papers







## Examples created by students



These are more simplistic designs

# I think you can create more detailed designs







# My example



#### 8 Pioneer







## How to start your Clare Youngs inspired animal design



- Layout your papers see what you have and which colours work well together.
- Draw the outline of your chosen animal on A4 paper (think carefully about how you fill the space - don't make your animal too big or too small)
- Start cutting your papers to size and experimenting with where you would like to place them

## From this:



## To this:

4. Once you are happy with the way your animal looks - glue all the pieces down. Your glue stick should work **IF** you hold the pieces down.