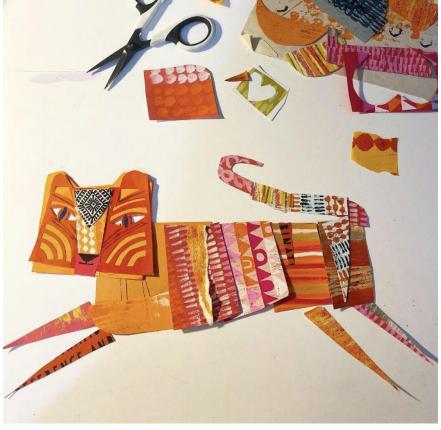

## To this:

4. Once you are happy with the way your animal looks - glue all the pieces down. Your glue stick should work **IF** you hold the pieces down.

## Draw the outlines of your animal in pencil first

Then start to cut and arrange your patterned papers