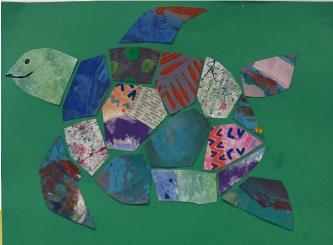

Youngs inspired animal design



- Layout your papers see what you have and which colours work well together.
- Draw the outline of your chosen animal on A4 paper (think carefully about how you fill the space - don't make your animal too big or too small)
- Start cutting your papers to size and experimenting with where you would like to place them

## From this:



## To this:

4. Once you are happy with the way your animal looks - glue all the pieces down. Your glue stick should work **IF** you hold the pieces down.



## Draw the outlines of your animal in pencil first



Then start to cut and arrange your patterned papers







## Examples created by students



These are more simplistic designs

# I think you can create more detailed designs







# My example



#### 8 Pioneer







## How to start your Clare Youngs inspired animal design



- Layout your papers see what you have and which colours work well together.
- Draw the outline of your chosen animal on A4 paper (think carefully about how you fill the space - don't make your animal too big or too small)
- Start cutting your papers to size and experimenting with where you would like to place them

## From this:



## To this:

4. Once you are happy with the way your animal looks - glue all the pieces down. Your glue stick should work **IF** you hold the pieces down.