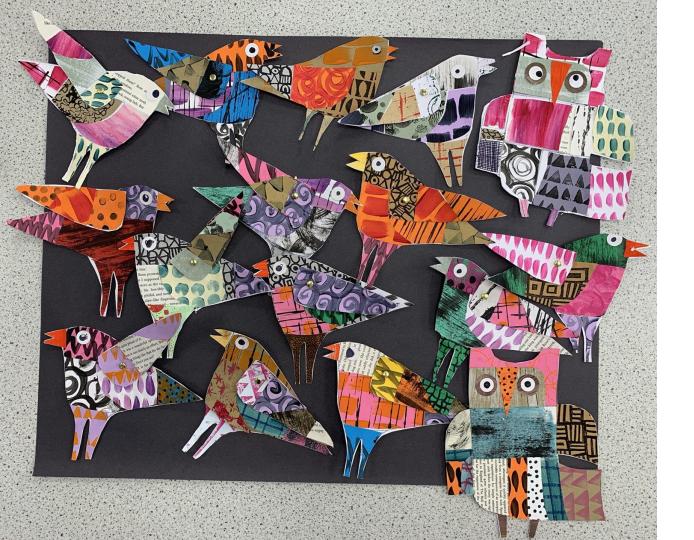

# Animal Parade Year 7 Summer Term

Learning Objective: To create a **Clare Youngs style collaged animal** with patterned paper

What can you tell me about this?

What do you notice?