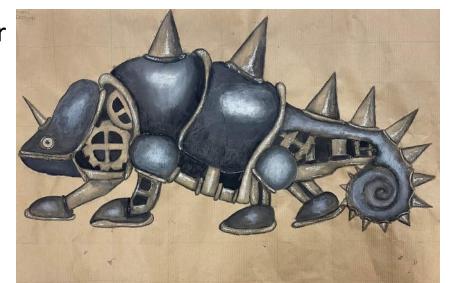

## Learning Objective Create a tonal metallic drawing of Vladimir Gvozdev art work

Create a line drawing with armoured shapes at the top of the animal and mechanical objects.

Paint in black and white to make the animal look shiny and like it's made out metal amour

## Learning Objective Create a tonal metallic drawing of Vladimir Gvozdev art work

- 1. Create a line drawing with armoured shapes at the top of the animal and mechanical objects.
- 2. Paint in black and white to make the animal look shiny and like it's made out metal amour
- 3. Create strong contrast in tone blending

Decide which direction the light is when paining the shine and shadows.