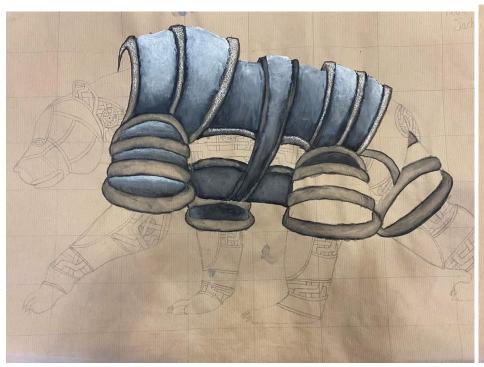

## Learning Objective Create a tonal metallic drawing of Vladimir Gvozdev art work

Create a line drawing with armoured shapes at the top of the animal and mechanical objects.

Paint in black and white to make the animal look shiny and like it's made out metal amour

## Learning Objective Create a tonal metallic drawing of Vladimir Gvozdev art work

- 1. Create a line drawing with armoured shapes at the top of the animal and mechanical objects.
- 2. Paint in black and white to make the animal look shiny and like it's made out metal amour
- 3. Create strong contrast in tone blending

Decide which direction the light is when paining the shine and shadows.