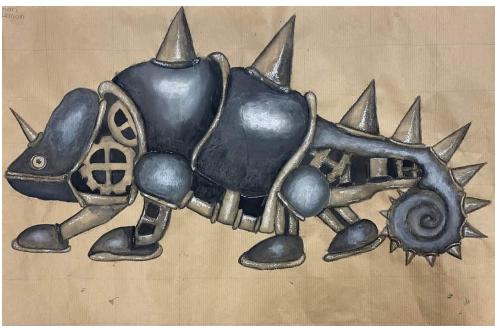

## Learning Objective Create a tonal metallic drawing of Vladimir Gvozdev art work

Create a line drawing with armoured shapes at the top of the animal and mechanical objects.

Paint in black and white to make the animal look shiny and like it's made out metal amour

## Learning Objective Create a tonal metallic drawing of Vladimir Gvozdev art work

- 1. Create a line drawing with armoured shapes at the top of the animal and mechanical objects.
- 2. Paint in black and white to make the animal look shiny and like it's made out metal amour
- 3. Create strong contrast in tone blending

Decide which direction the light is when paining the shine and shadows.