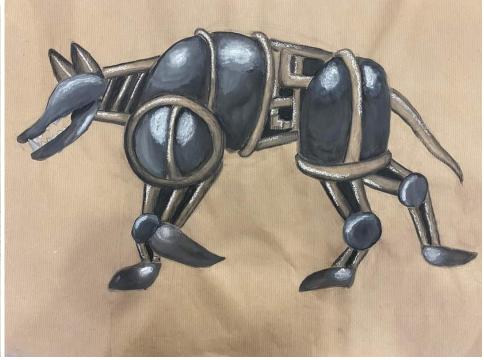

## Learning Objective Create a tonal metallic drawing of Vladimir Gvozdev art work

Create a line drawing with armoured shapes at the top of the animal and mechanical objects.

Paint in black and white to make the animal look shiny and like it's made out metal amour

## Learning Objective Create a tonal metallic drawing of Vladimir Gvozdev art work

- 1. Create a line drawing with armoured shapes at the top of the animal and mechanical objects.
- 2. Paint in black and white to make the animal look shiny and like it's made out metal amour
- 3. Create strong contrast in tone blending

Decide which direction the light is when paining the shine and shadows.