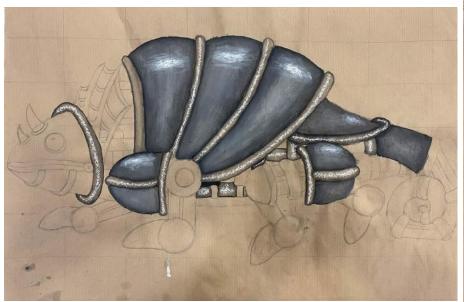

## Learning Objective Create a tonal metallic drawing of Vladimir Gvozdev art work

Create a line drawing with armoured shapes at the top of the animal and mechanical objects.

Paint in black and white to make the animal look shiny and like it's made out metal amour

## Learning Objective Create a tonal metallic drawing of Vladimir Gvozdev art work

- 1. Create a line drawing with armoured shapes at the top of the animal and mechanical objects.
- 2. Paint in black and white to make the animal look shiny and like it's made out metal amour
- 3. Create strong contrast in tone blending

Decide which direction the light is when paining the shine and shadows.