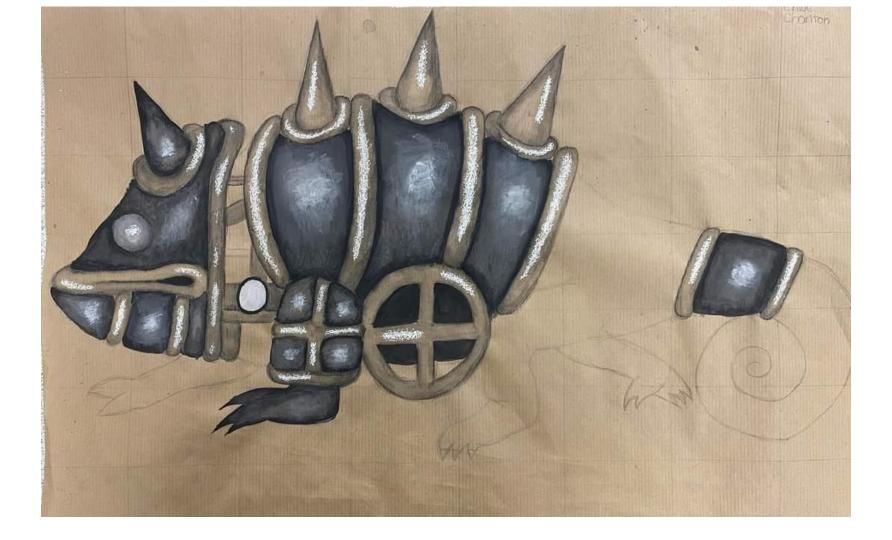

## Learning Objective Create a tonal metallic drawing of Vladimir Gvozdev art work

Create a line drawing with armoured shapes at the top of the animal and mechanical objects.

Paint in black and white to make the animal look shiny and like it's made out metal amour

## Learning Objective Create a tonal metallic drawing of Vladimir Gvozdev art work

- 1. Create a line drawing with armoured shapes at the top of the animal and mechanical objects.
- 2. Paint in black and white to make the animal look shiny and like it's made out metal amour
- 3. Create strong contrast in tone blending

Decide which direction the light is when paining the shine and shadows.