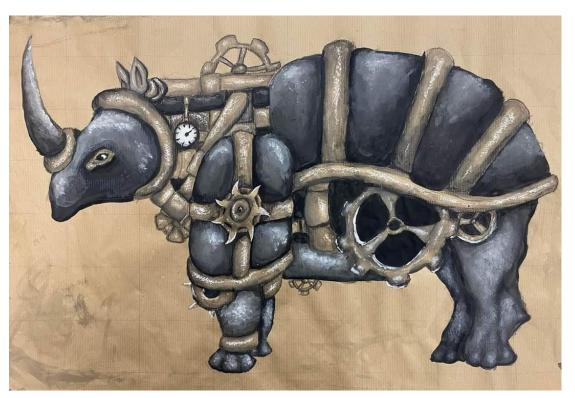

## Learning Objective Create a tonal metallic drawing of Vladimir Gvozdev art work

Create a line drawing with armoured shapes at the top of the animal and mechanical objects.

Paint in black and white to make the animal look shiny and like it's made out metal amour

## Learning Objective Create a tonal metallic drawing of Vladimir Gvozdev art work

- 1. Create a line drawing with armoured shapes at the top of the animal and mechanical objects.
- 2. Paint in black and white to make the animal look shiny and like it's made out metal amour
- 3. Create strong contrast in tone blending

Decide which direction the light is when paining the shine and shadows.