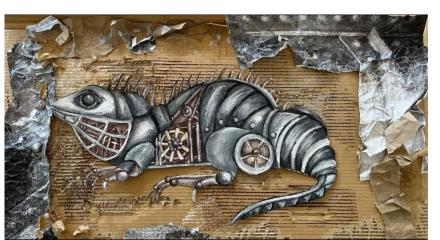

## Learning Objective Create a tonal metallic drawing of Vladimir Gvozdev art work

Create a line drawing with armoured shapes at the top of the animal and mechanical objects.

Paint in black and white to make the animal look shiny and like it's made out metal amour

## Learning Objective Create a tonal metallic drawing of Vladimir Gvozdev art work

- 1. Create a line drawing with armoured shapes at the top of the animal and mechanical objects.
- 2. Paint in black and white to make the animal look shiny and like it's made out metal amour
- 3. Create strong contrast in tone blending

Decide which direction the light is when paining the shine and shadows.

## **Extension**

Add ripped newspaper and card to create a distressed background